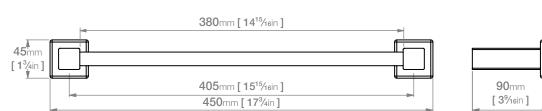

## **8570 SINGLE TOWEL RAIL** 430mm(17in)

**8500 Series Premium Collection** 

## Wall Fixings Supplied: Masonry

Code: 8570POLS Finish: Polished GRADE 304 Stainless Steel

## Code: 8570BRSH Finish: Brushed GRADE 304 Stainless Steel

Dimensions given are in **mm** and **[inches]**. Bathroom Butler® reserves the right to alter and/or remove designs from time to time without prior notice. This drawing is to be used for reference purposes only. E &O.E.