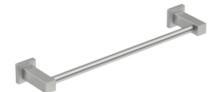

## **8570 SINGLE TOWEL RAIL** 430mm(17in)

**8500 Series Premium Collection** 

## Wall Fixings Supplied: Masonry

Code: 8570POLS Finish: Polished GRADE 304 Stainless Steel

## Code: 8570BRSH Finish: Brushed GRADE 304 Stainless Steel

Dimensions given are in **mm** and **[inches]**. Bathroom Butler® reserves the right to alter and/or remove designs from time to time without prior notice. This drawing is to be used for reference purposes only. E &O.E.