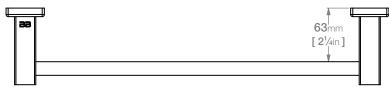

## **8570 SINGLE TOWEL RAIL** 430mm(17in)

**8500 Series Premium Collection** 

## Code: 8570BRSH Finish: Brushed GRADE 304 Stainless Steel

Dimensions given are in **mm** and **[inches]**. Bathroom Butler® reserves the right to alter and/or remove designs from time to time without prior notice. This drawing is to be used for reference purposes only. E &O.E.