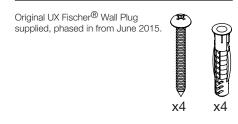

## Wall Fixings Supplied: Masonry

Code: 8570POLS Finish: Polished GRADE 304 Stainless Steel