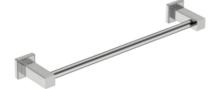

## **8570 SINGLE TOWEL RAIL** 430mm(17in)

**8500 Series Premium Collection** 

## Wall Fixings Supplied: Masonry

Code: 8570POLS Finish: Polished GRADE 304 Stainless Steel

## Code: 8570BRSH Finish: Brushed GRADE 304 Stainless Steel

Dimensions given are in **mm** and **[inches]**. Bathroom Butler® reserves the right to alter and/or remove designs from time to time without prior notice. This drawing is to be used for reference purposes only. E &O.E.